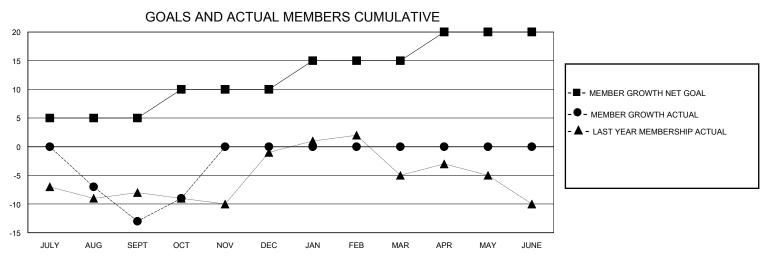

## District 7 N

GMT: LOCATION ARKANSAS GMT CA

| Clubs         |               |             |               | Members               |                        |                         |                                                    |  |  |
|---------------|---------------|-------------|---------------|-----------------------|------------------------|-------------------------|----------------------------------------------------|--|--|
|               | RESULTS FOR   | R 2023-2024 |               | RESULTS FOR 2023-2024 |                        |                         |                                                    |  |  |
| QUARTER       | NEW CLUB GOAL | NEW CLUBS   | DROPPED CLUBS | QUARTER MEME          | BER GROWTH NET<br>GOAL | MEMBER GROWTH<br>ACTUAL | DROPPED<br>MEMBERS ACTUAL<br>(including transfers) |  |  |
| JULY/AUG/SEPT | 1             | 0           | 0             | JULY/AUG/SEPT         | 5                      | 6                       | 19                                                 |  |  |
| OCT/NOV/DEC   | 0             | 0           | 0             | OCT/NOV/DEC           | 5                      | 5                       | 1                                                  |  |  |
| JAN/FEB/MAR   | 1             | 0           | 0             | JAN/FEB/MAR           | 5                      | 0                       | 0                                                  |  |  |
| APR/MAY/JUNE  | 1             | 0           | 0             | APR/MAY/JUNE          | 5                      | 0                       | 0                                                  |  |  |

## GOALS AND ACTUAL NEW CLUBS CUMULATIVE

| DROPPED CLUBS: 0          |    | 7 CLUBS OF 22 ADDED 1 OR MORE<br>NEW MEMBERS | GENDER DISTRIBUTION  MALE 252 (60.43%)  FEMALE 165 (39.57%) |                |    |
|---------------------------|----|----------------------------------------------|-------------------------------------------------------------|----------------|----|
| DROPPED MEMBERS           |    |                                              | FEWALE                                                      | 103 (39.37 70) |    |
| DECEASED                  | 1  | CLICK HERE FOR CUMULATIVE                    | TOTAL FAMILY UNIT MEMBERS                                   |                | 75 |
| CLUB CANCELLED 0 OTHER 19 |    | MEMBERSHIP DATA                              | FAMILY MEMBERS PAYING HALF                                  |                | 39 |
| TOTAL                     | 20 |                                              | 5525                                                        |                |    |