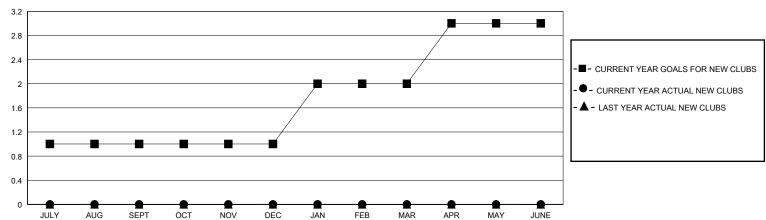

## District 7 N

GMT: LOCATION ARKANSAS GMT CA

| Clubs         |               |             |               | Members               |                        |                         |                                                    |  |  |
|---------------|---------------|-------------|---------------|-----------------------|------------------------|-------------------------|----------------------------------------------------|--|--|
|               | RESULTS FOR   | R 2023-2024 |               | RESULTS FOR 2023-2024 |                        |                         |                                                    |  |  |
| QUARTER       | NEW CLUB GOAL | NEW CLUBS   | DROPPED CLUBS | QUARTER MEME          | BER GROWTH NET<br>GOAL | MEMBER GROWTH<br>ACTUAL | DROPPED<br>MEMBERS ACTUAL<br>(including transfers) |  |  |
| JULY/AUG/SEPT | 1             | 0           | 0             | JULY/AUG/SEPT         | 5                      | 6                       | 19                                                 |  |  |
| OCT/NOV/DEC   | 0             | 0           | 0             | OCT/NOV/DEC           | 5                      | 5                       | 1                                                  |  |  |
| JAN/FEB/MAR   | 1             | 0           | 0             | JAN/FEB/MAR           | 5                      | 0                       | 0                                                  |  |  |
| APR/MAY/JUNE  | 1             | 0           | 0             | APR/MAY/JUNE          | 5                      | 0                       | 0                                                  |  |  |